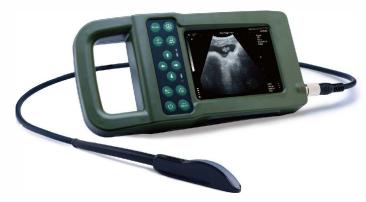

## Features

- 5.6 'LCD
- Lightweight
- · large-capacity Li battery
- · Water-proof
- · Replaceable probes
- · One-key image storage
- \* 8 grids for quick measurement
- Checking list to record
- User's friendly data management