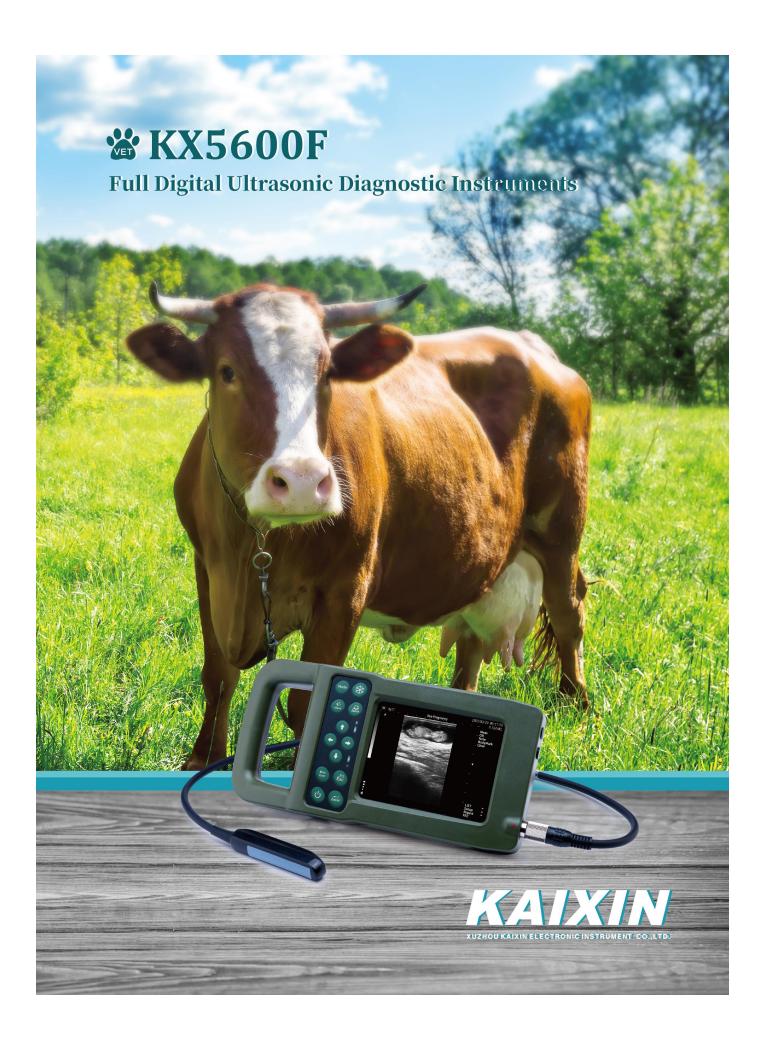

## **\*\* KX5600F**

## Full Digital Ultrasonic Diagnostic Instruments

## Features

- 5.6 'LCD
- Lightweight
- · large-capacity Li battery
- · Water-proof
- · Replaceable probes
- · One-key image storage
- \* 8 grids for quick measurement
- Checking list to record
- User's friendly data management





## Durable, functional and affordable for veterinarians, feedlots and other practioners.











KAIXIN
XUZHOU KAIXIN ELECTRONIC INSTRUMENT CO.,LTD.

Authorized Distributor
AISON INTERNATIOANL
Stigs Center 2B, 42246, Hisings Backa, Sweden
Tel:0046-73-5543108
Email: info@autoclave.se www.autoclave.se

THE PRODUCT TAKES REAL OBJECT AS QUASI, IF ANY FLUCTUATION HAPPENS, FORGIVING NO ANOTHER NOTICE IN THE LINE.